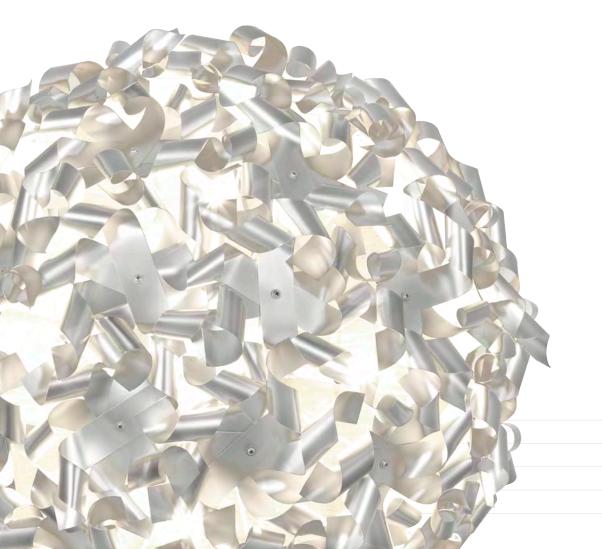

## 124S08 PINWHEEL

SELLING POINTS: Recycled aluminum. Assembly required.

CLASSIFICATION: Inspired by recollections of childhood whimsical toys, our Pinwheel collection uses recycled aluminum that has been cut and twisted into mini pinwheels and attached to a simple sphere. The effect is elegant, aerodynamic, arresting...and breezy! We recommend periodic dusting with compressed air for cleaning. Also, changing moods is as easy as changing the bulbs - try amber or other colored bulbs for festive occasions.

## CEILING/WALL 8 LIGHT

Product ID 124S08

Product Width 27 in./68.6 cm
Product Height 27 in./68.6 cm
Product Extension 13 in./33 cm
Product Weight 7 lb./3.2 kg
Canopy Diameter 7.25 in./18.4 cm
Canopy Thickness 2.5 in./6.4 cm