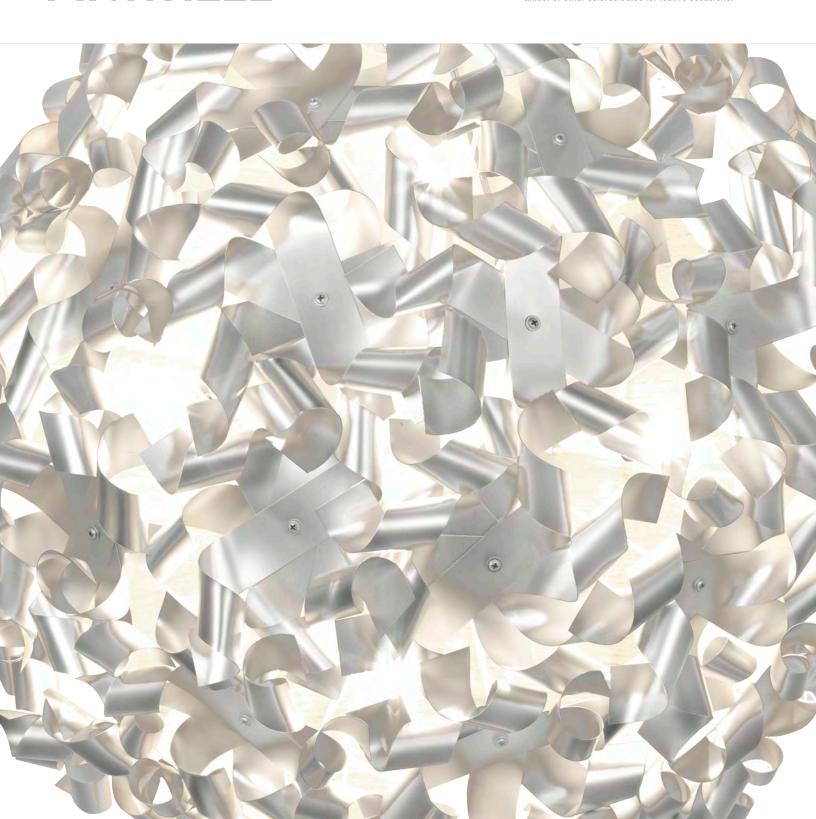

## 124S08 PINWHEEL

SELLING POINTS: Recycled aluminum. Assembly required.

CLASSIFICATION: Inspired by recollections of childhood whimsical toys, our Pinwheel collection uses recycled aluminum that has been cut and twisted into mini pinwheels and attached to a simple sphere. The effect is elegant, aerodynamic, arresting...and breezy! We recommend periodic dusting with compressed air for cleaning. Also, changing moods is as easy as changing the bulbs - try amber or other colored bulbs for festive occasions.

## CEILING/WALL 8 LIGHT

Product ID 124S08

Product Width 27 in./68.6 cm
Product Height 27 in./68.6 cm
Product Extension 13 in./33 cm
Product Weight 7 lb./3.2 kg
Canopy Diameter 7.25 in./18.4 cm
Canopy Thickness 2.5 in./6.4 cm